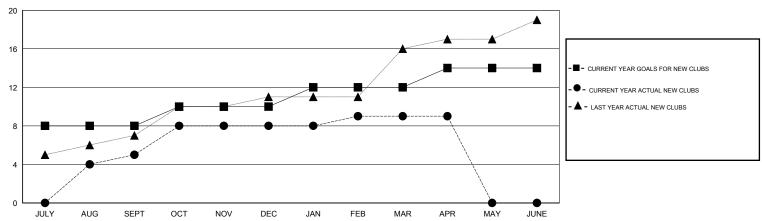

#### GOALS AND ACTUAL NEW CLUBS CUMULATIVE

# GMT: KAMLESH JAIN LOCATION INDIA GMT CA 6

| -             | -                     |           |                  | ***              |               |
|---------------|-----------------------|-----------|------------------|------------------|---------------|
|               |                       | Clubs     |                  |                  |               |
|               | RESULTS FOR 2014-2015 |           |                  |                  |               |
| QUARTER       | NEW CLUB<br>GOAL      | NEW CLUBS | DROPPED<br>CLUBS | NET<br>GAIN/LOSS | QUARTER       |
| JULY/AUG/SEPT | 8                     | 5         | 0                | 5                | JULY/AUG/SEPT |
| OCT/NOV/DEC   | 2                     | 3         | 3                | 0                | OCT/NOV/DEC   |
| JAN/FEB/MAR   | 2                     | 1         | 0                | 1                | JAN/FEB/MAR   |
| APR/MAY/JUNE  | 2                     | 0         | 1                | -1               | APR/MAY/JUNE  |
|               |                       |           |                  |                  |               |