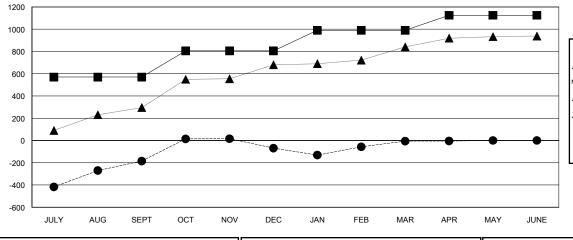

#### GOALS AND ACTUAL MEMBERS CUMULATIVE

CURRENT YEAR ACTUAL MEMBERSA - LAST YEAR ACTUAL MEMBERS

|   | DROPPED CLUBS: 4 |     |
|---|------------------|-----|
| , | DROPPED MEMBERS  |     |
|   | DECEASED         | 15  |
|   | CLUB CANCELLED   | 74  |
|   | OTHER            | 827 |
|   | TOTAL            | 916 |

| ⇃ |                       |                    | Members                             |                    |                  |
|---|-----------------------|--------------------|-------------------------------------|--------------------|------------------|
|   | RESULTS FOR 2014-2015 |                    |                                     |                    |                  |
|   | QUARTER               | NEW MEMBER<br>GOAL | CHARTER AND<br>NEW MEMBERS<br>ADDED | DROPPED<br>MEMBERS | NET<br>GAIN/LOSS |
|   | JULY/AUG/SEPT         | 570                | 356                                 | 541                | -185             |
| l | OCT/NOV/DEC           | 235                | 287                                 | 171                | 116              |
| l | JAN/FEB/MAR           | 185                | 195                                 | 132                | 63               |
| l | APR/MAY/JUNE          | 135                | 73                                  | 72                 | 1                |